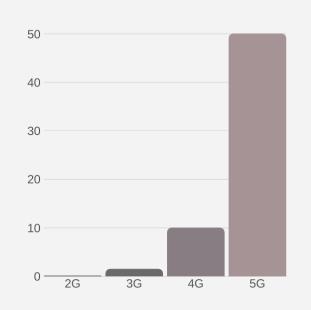

Mentions of "Connectivity" in Thetius technology intelligence signals

## **O** Thetius

5 mbps

- 1. Maritime operations will become entirely datadriven
- 2. Equipment connectivity will become real time
- 3. Autonomous systems and remote operations will become a de facto standard for terminal operations