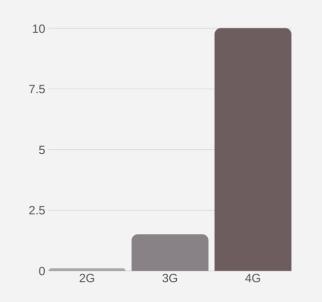

Mentions of "Connectivity" in Thetius technology intelligence signals

## **O** Thetius

5 mbps

. . . .