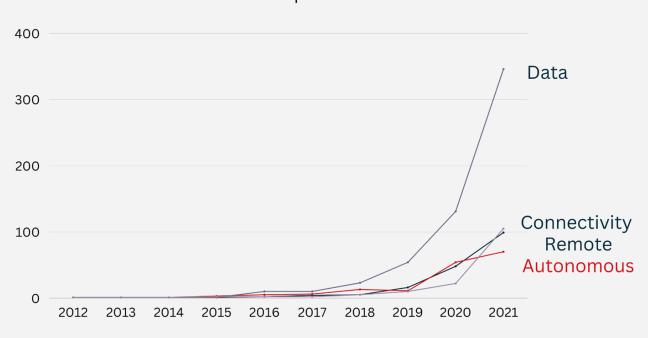

Sedimentation detection







- 1. Maritime operations will become entirely datadriven
- 2. Equipment connectivity will become real time
- 3. Autonomous systems and remote operations will become a de facto standard for terminal operations



Mentions of "Connectivity" in Thetius technology intelligence signals



## **O** Thetius





5 mbps



. . . .

## **O** Thetius





5 mbps

















- 1. Maritime operations will become entirely datadriven
- 2. Equipment connectivity will become real time
- 3. Autonomous systems and remote operations will become a de facto standard for terminal operations



#### Mentions of "remote" and "autonomous" operations in Thetius technology intelligence signals









#### All keyword mentions across signals in the Thetius Intelligence platform