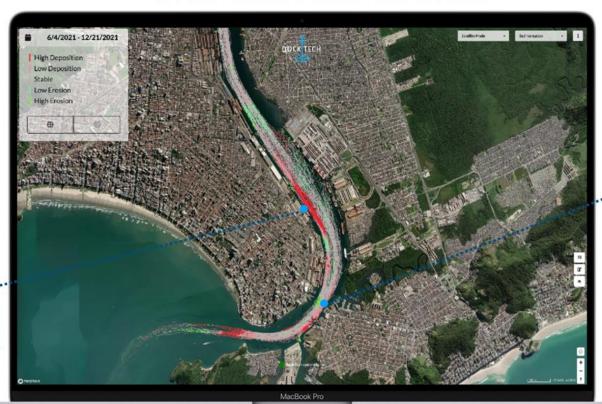

#### Predictability

Forecast sedimentation and erosion

Erosion \ dredging Identification

Sedimentation detection

- 1. Maritime operations will become entirely datadriven
- 2. Equipment connectivity will become real time
- 3. Autonomous systems and remote operations will become a de facto standard for terminal operations