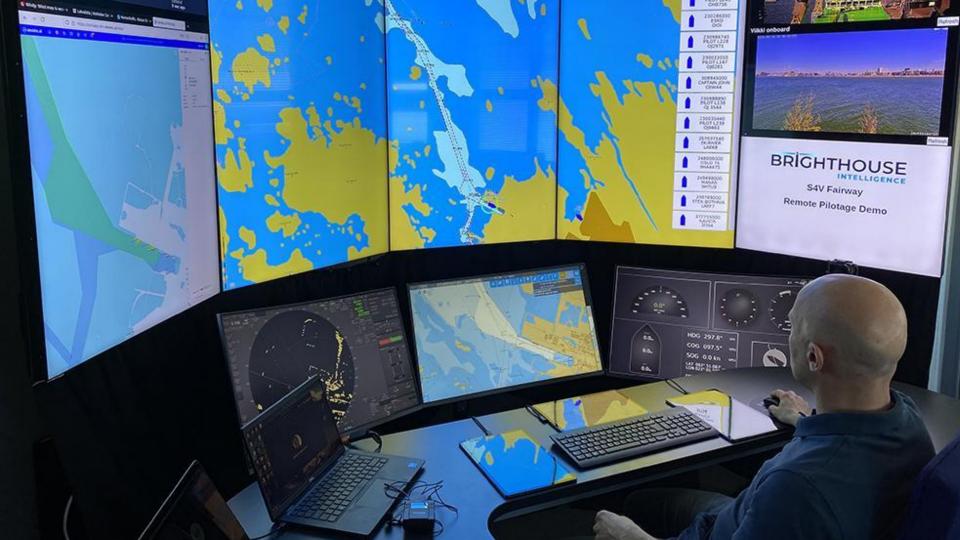

ictability

Forecast sedimentation and erosion



Erosion \ dredging Identification

Sedimentation detection







- 1. Maritime operations will become entirely datadriven
- 2. Equipment connectivity will become real time
- 3. Autonomous systems and remote operations will become a de facto standard for terminal operations



Mentions of "Connectivity" in Thetius technology intelligence signals



## **O** Thetius





5 mbps



. . . .

## **O** Thetius





5 mbps

















- 1. Maritime operations will become entirely datadriven
- 2. Equipment connectivity will become real time
- 3. Autonomous systems and remote operations will become a de facto standard for terminal operations



#### Mentions of "remote" and "autonomous" operations in Thetius technology intelligence signals









#### All keyword mentions across signals in the Thetius Intelligence platform