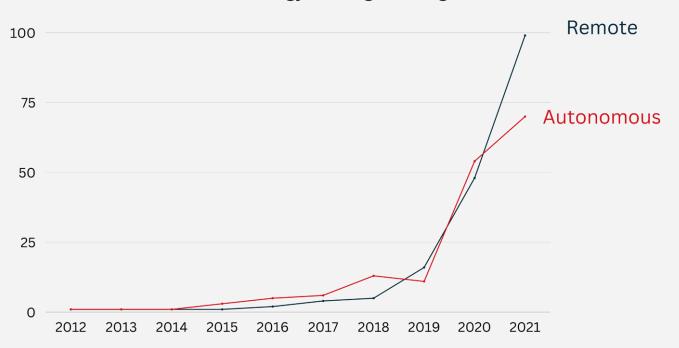

#### Mentions of "remote" and "autonomous" operations in Thetius technology intelligence signals