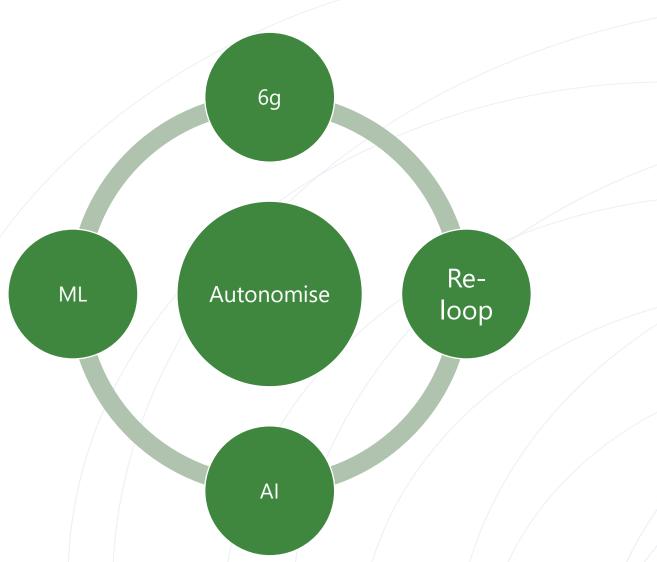

and development                                                                           |
| What data to collect and overflow of data | Start collecting everything, store in a reservoir of data, and piece by piece start understanding and interpreted it |
| Organisation & culture                    | Top-down management (One leader with doers, or democratise)                                                          |
| Cyber security                            | Understanding and communicating technical possibilities                                                              |
| Maturity of industry                      | Time                                                                                                                 |



### **SUMMARY**





### **FUTURE TRENDS**





20% Yield



# LET'S TRANSFORM THE INDUSTY TOGETHER!



### THANK YOU FOR YOUR TIME

### **Kristoffer Alm**

e-mail: kristoffer.alm@bruks-siwertell.com