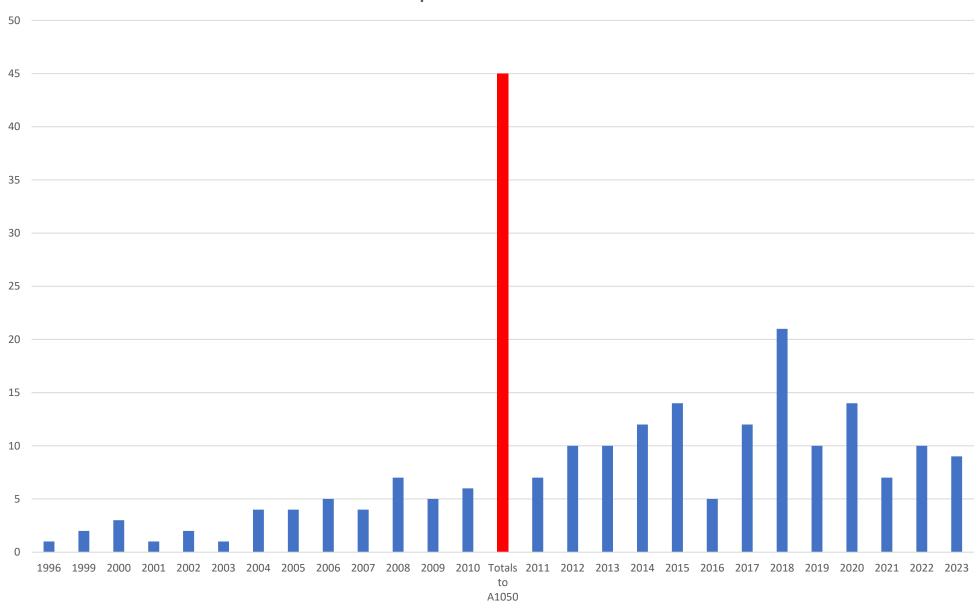

### Number of fatalities 1996-2023



### **Enclosed Space Accidents 1996 to 2023**



#### Who enclosed space accidents happen to, all ship types 1996 to 1<sup>st</sup> October 2023 64.7% of Officer deaths are from **Ships Crew** the ship leadership team Officer deaths by Rank Engineer Elect G/E 3/E 2/E 5.2% of the C/E total ships Cadet deaths are 2/0 C/0 trainee roles Master Crew deaths by Rank 20 25 0 Trainee Cook Crew Motor man Fitter AΒ Bosun 0 10 20 30 50 60 70

Series1



3<sup>rd</sup> Parties



# Where enclosed space accidents happen all ship types 1996 to 1st October 2023

### Accommodation 3%



## SHIP TYPE, 1999 TO 2023