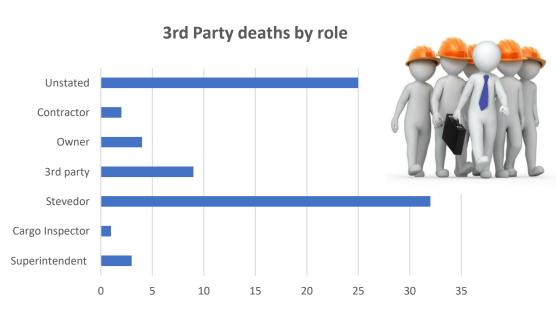

#### Who enclosed space accidents happen to, all ship types 1996 to 1<sup>st</sup> October 2023 64.7% of Officer deaths are from **Ships Crew** the ship leadership team Officer deaths by Rank Engineer Elect G/E 3/E 2/E 5.2% of the C/E total ships Cadet deaths are 2/0 C/0 trainee roles Master Crew deaths by Rank 20 25 0 Trainee Cook Crew Motor man Fitter AΒ Bosun 0 10 20 30 50 60 70