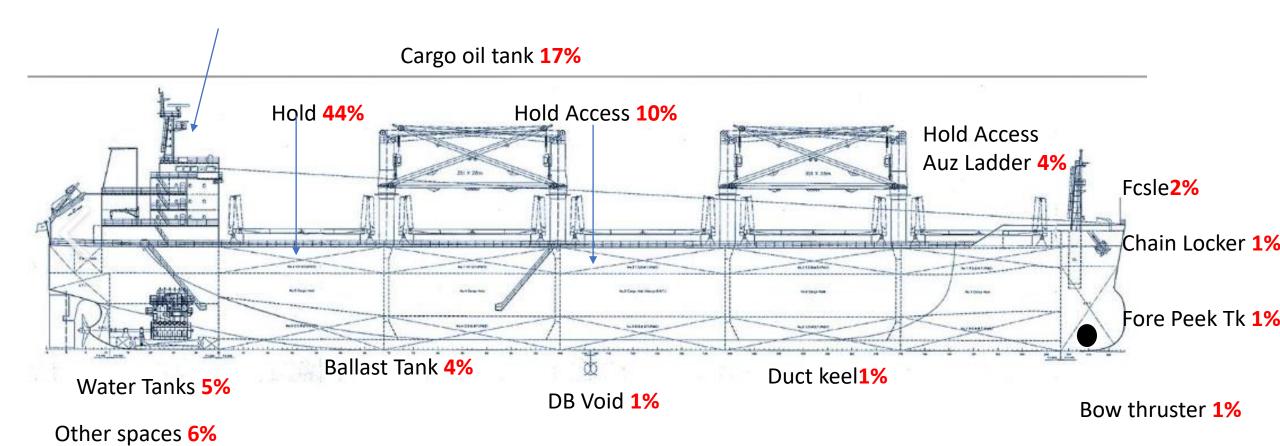

# Where enclosed space accidents happen all ship types 1996 to 1st October 2023

### Accommodation 3%