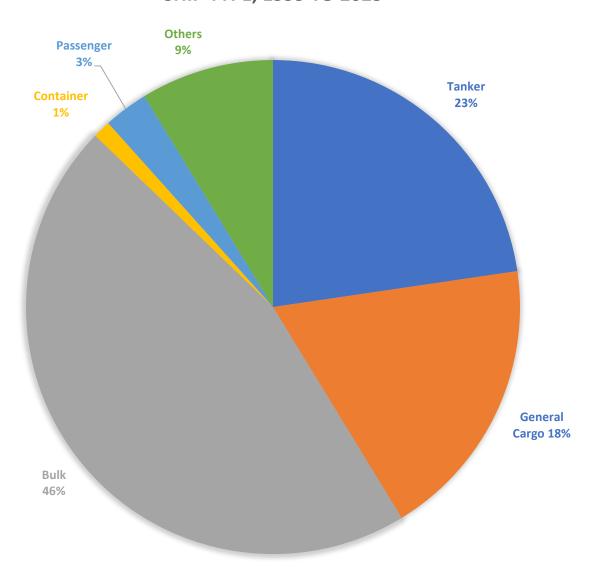

### Number of fatalities 1996-2023



### **Enclosed Space Accidents 1996 to 2023**



#### Who enclosed space accidents happen to, all ship types 1996 to 1<sup>st</sup> October 2023 64.7% of Officer deaths are from **Ships Crew** the ship leadership team Officer deaths by Rank Engineer Elect G/E 3/E 2/E 5.2% of the C/E total ships Cadet deaths are 2/0 C/0 trainee roles Master Crew deaths by Rank 20 25 0 Trainee Cook Crew Motor man Fitter AΒ Bosun 0 10 20 30 50 60 70

Series1



3<sup>rd</sup> Parties



# Where enclosed space accidents happen all ship types 1996 to 1st October 2023

### Accommodation 3%



## SHIP TYPE, 1999 TO 2023