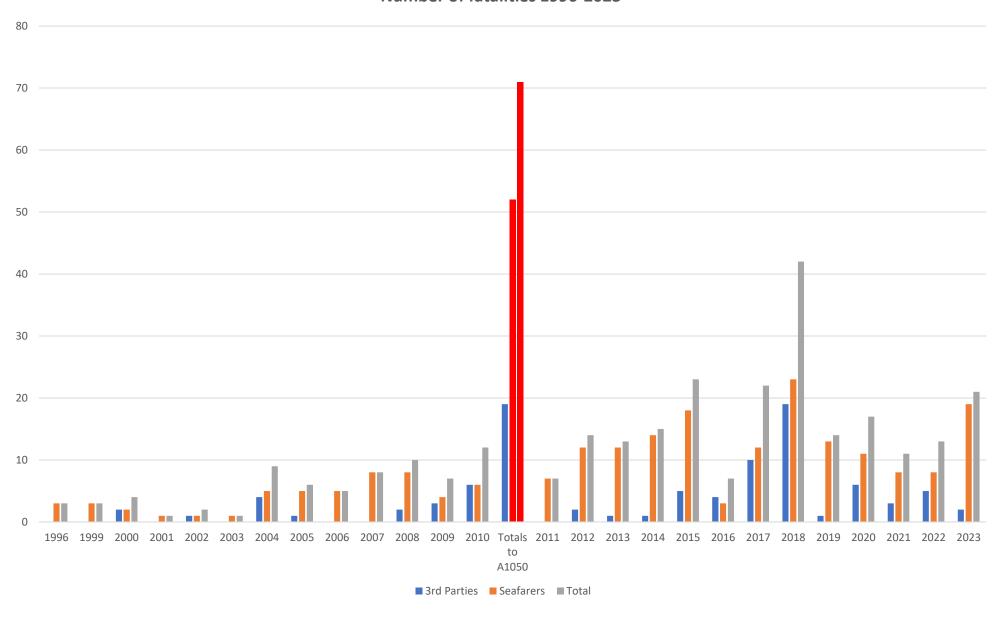

### Number of fatalities 1996-2023



### **Enclosed Space Accidents 1996 to 2023**



#### Who enclosed space accidents happen to, all ship types 1996 to 1<sup>st</sup> October 2023 64.7% of Officer deaths are from **Ships Crew** the ship leadership team Officer deaths by Rank Engineer Elect G/E 3/E 2/E 5.2% of the C/E total ships Cadet deaths are 2/0 C/0 trainee roles Master Crew deaths by Rank 20 25 0 Trainee Cook Crew Motor man Fitter AΒ Bosun 0 10 20 30 50 60 70

Series1



3<sup>rd</sup> Parties



# Where enclosed space accidents happen all ship types 1996 to 1st October 2023

### Accommodation 3%



## SHIP TYPE, 1999 TO 2023